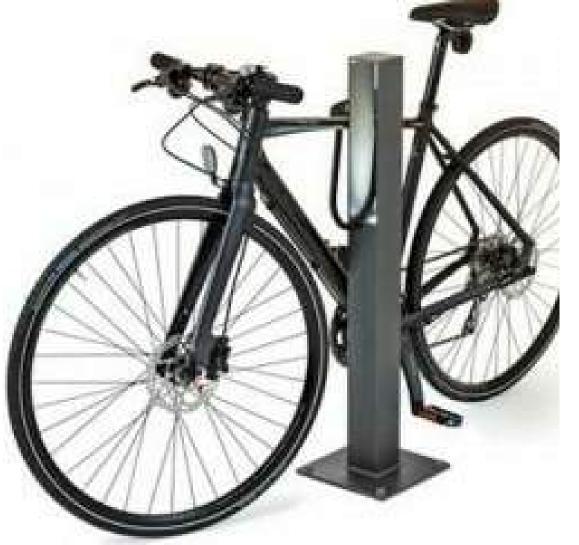

### drawing title ROOF PLAN

project address LOSETH ROAD, KELOWNA. B.C. V1P 1G1 4078 project no. file no. C:\Users\Delia\Desktop\4053 Loseth Daycare\_deliaJRSVR.rvt

project title FOREST DAYCARE

BIKE RACKS (#10)

| Ν   | ATERIAL KEYNOTE LEGEND                                       | · ·<br>· .                             |                       |
|-----|--------------------------------------------------------------|----------------------------------------|-----------------------|
| 1.  | TRESPA® METEON® LUMEN CLADDING PANELS; ALUMINIUM GREY        | M51.0.1                                |                       |
| 2.  | CERACLAD CAST STRIPE PANEL; COLOR CHARCOAL NH31215U          | . •                                    |                       |
| 3.  | PRE-FINISHED METAL PANEL; CHARCOAL                           |                                        |                       |
| 4.  | HARDIE PANEL – GREYHOUND                                     |                                        |                       |
| 5.  | CLADDING PANELS; IN PURPLE SHADES AS PER ELEVATIONS - 4'x8   | SHEETS                                 |                       |
| 6.  | CLADDING PANELS; IN BLUE SHADES AS PER ELEVATIONS - 4'x8' SI | HEETS                                  | 19                    |
| 7.  | CLADDING PANELS; IN GREY SHADES AS PER ELEVATIONS - 4'x8' S  | HEETS                                  |                       |
| 8.  | WINDOWS - CLEAR VISION GLASS W/ BLACK FRAME                  |                                        |                       |
| 9.  | MOLOK GARBAGE CONTAINERS                                     |                                        |                       |
| 10. | BIKE RACKS                                                   |                                        |                       |
| 11. | ENTRY DOOR                                                   |                                        |                       |
| 12. | 1.2m HIGH FENCE                                              |                                        |                       |
|     |                                                              | ······································ |                       |
|     |                                                              | ·<br>·<br>·                            | _ *********<br>•<br>• |