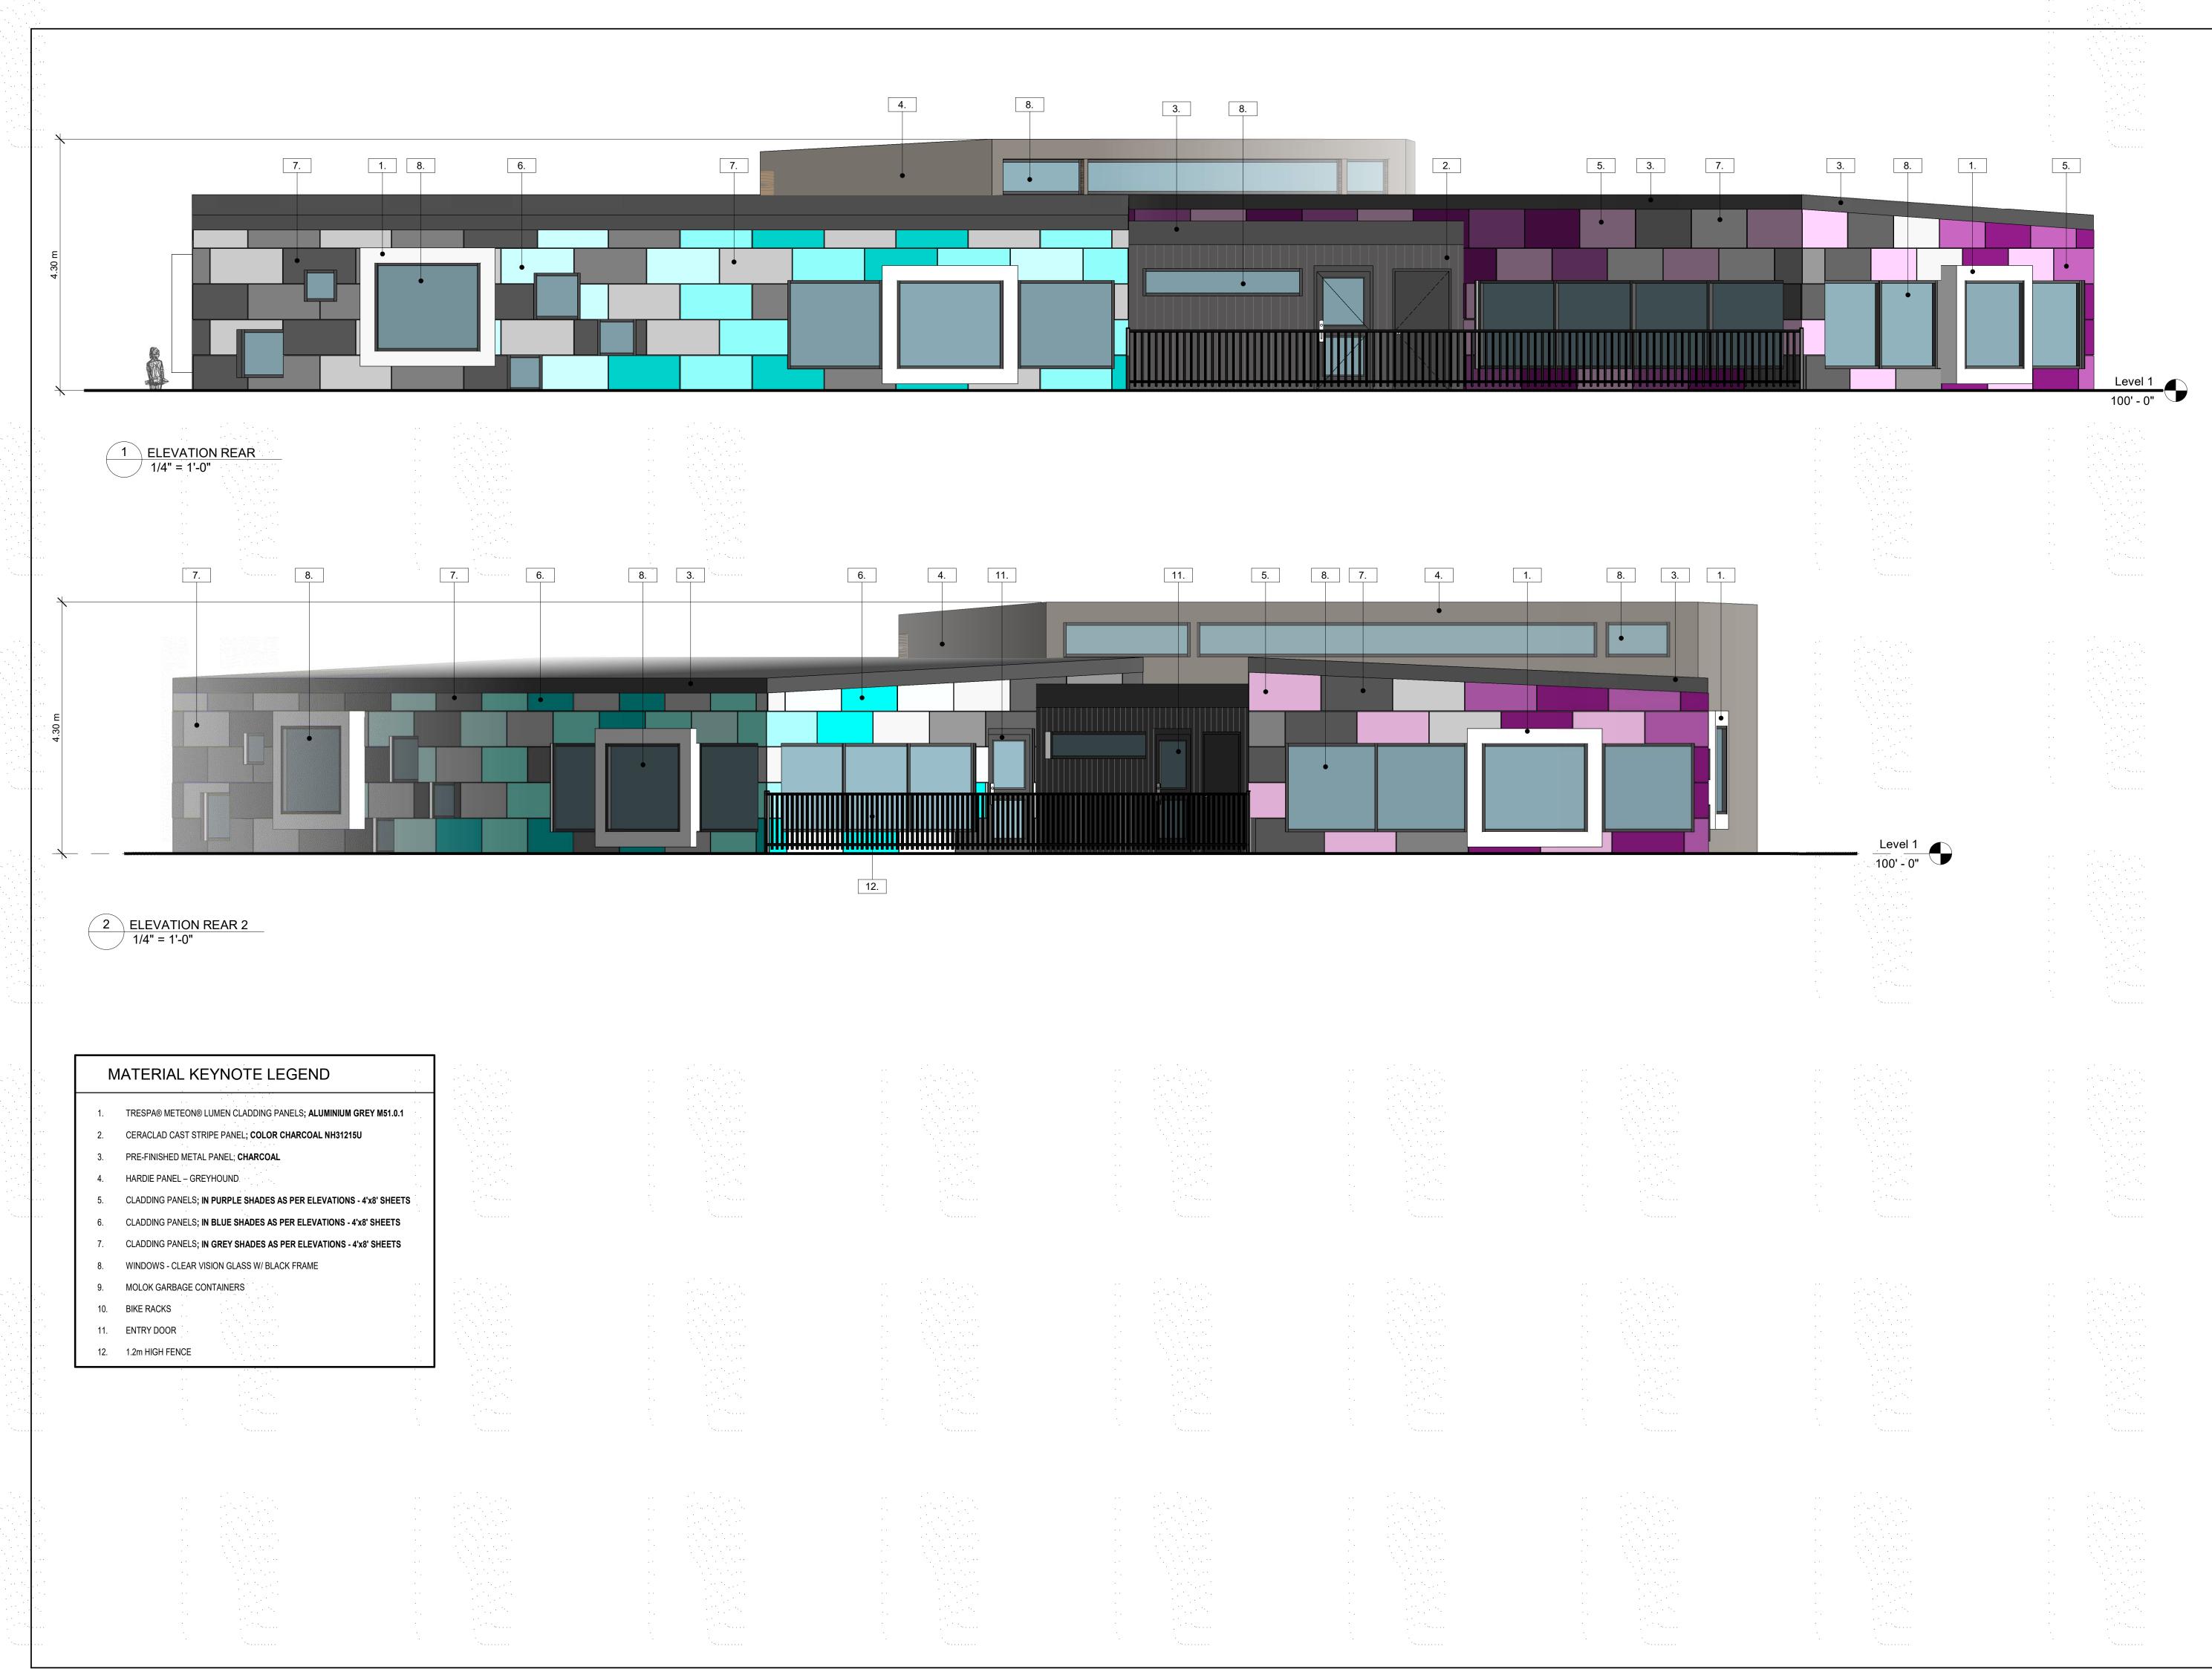

## ALL CONTRACTORS ARE REQUIRED TO PERFORM THEIR WORK AND SUPPLY THEIR PRODUCTS IN COMPLIANCE WITH ALL BUILDING CODES AND LAWS OF THE PROVINCE OF BRITISH COLUMBIA. This drawing is an instrument of service and the property of New Town Services. The use of this drawing shall be restricted to the original site for which it was prepared and publication thereof is expressly limited to such use. This drawing must not be scaled. Verify all dimensions and datums prior to commencement of work. Report all errors and omissions to the Architect. ا د ک **NEW TOWN** A R C H I T E C T U R E U R BA N P L ANNING CIVIL ENGINEERING www.newtownservices.ca Seal Revisions No Date Description MM-DD-YY 2 05-14-20 ISSUED FOR DP 21 \_\_\_\_\_ \_\_\_\_\_ project title FOREST DAYCARE project address LOSETH ROAD, KELOWNA. B.C. V1P 1G1 project no. 4078 file no. drawing title ELEVATIONS designed LA scale 1/4" = 1'-0" drawn · · LA checked KF plotted 5/14/21 11:37:44 AM

| Ν   | ATERIAL KEYNOTE LEGEND                                       | · ·<br>· .                             |                       |
|-----|--------------------------------------------------------------|----------------------------------------|-----------------------|
| 1.  | TRESPA® METEON® LUMEN CLADDING PANELS; ALUMINIUM GREY        | M51.0.1                                |                       |
| 2.  | CERACLAD CAST STRIPE PANEL; COLOR CHARCOAL NH31215U          | . •                                    |                       |
| 3.  | PRE-FINISHED METAL PANEL; CHARCOAL                           |                                        |                       |
| 4.  | HARDIE PANEL – GREYHOUND                                     |                                        |                       |
| 5.  | CLADDING PANELS; IN PURPLE SHADES AS PER ELEVATIONS - 4'x8   | SHEETS                                 |                       |
| 6.  | CLADDING PANELS; IN BLUE SHADES AS PER ELEVATIONS - 4'x8' SI | HEETS                                  | 19                    |
| 7.  | CLADDING PANELS; IN GREY SHADES AS PER ELEVATIONS - 4'x8' S  | HEETS                                  |                       |
| 8.  | WINDOWS - CLEAR VISION GLASS W/ BLACK FRAME                  |                                        |                       |
| 9.  | MOLOK GARBAGE CONTAINERS                                     |                                        |                       |
| 10. | BIKE RACKS                                                   |                                        |                       |
| 11. | ENTRY DOOR                                                   |                                        |                       |
| 12. | 1.2m HIGH FENCE                                              |                                        |                       |
|     |                                                              | ······································ |                       |
|     |                                                              | ·<br>·<br>·                            | _ *********<br>•<br>• |