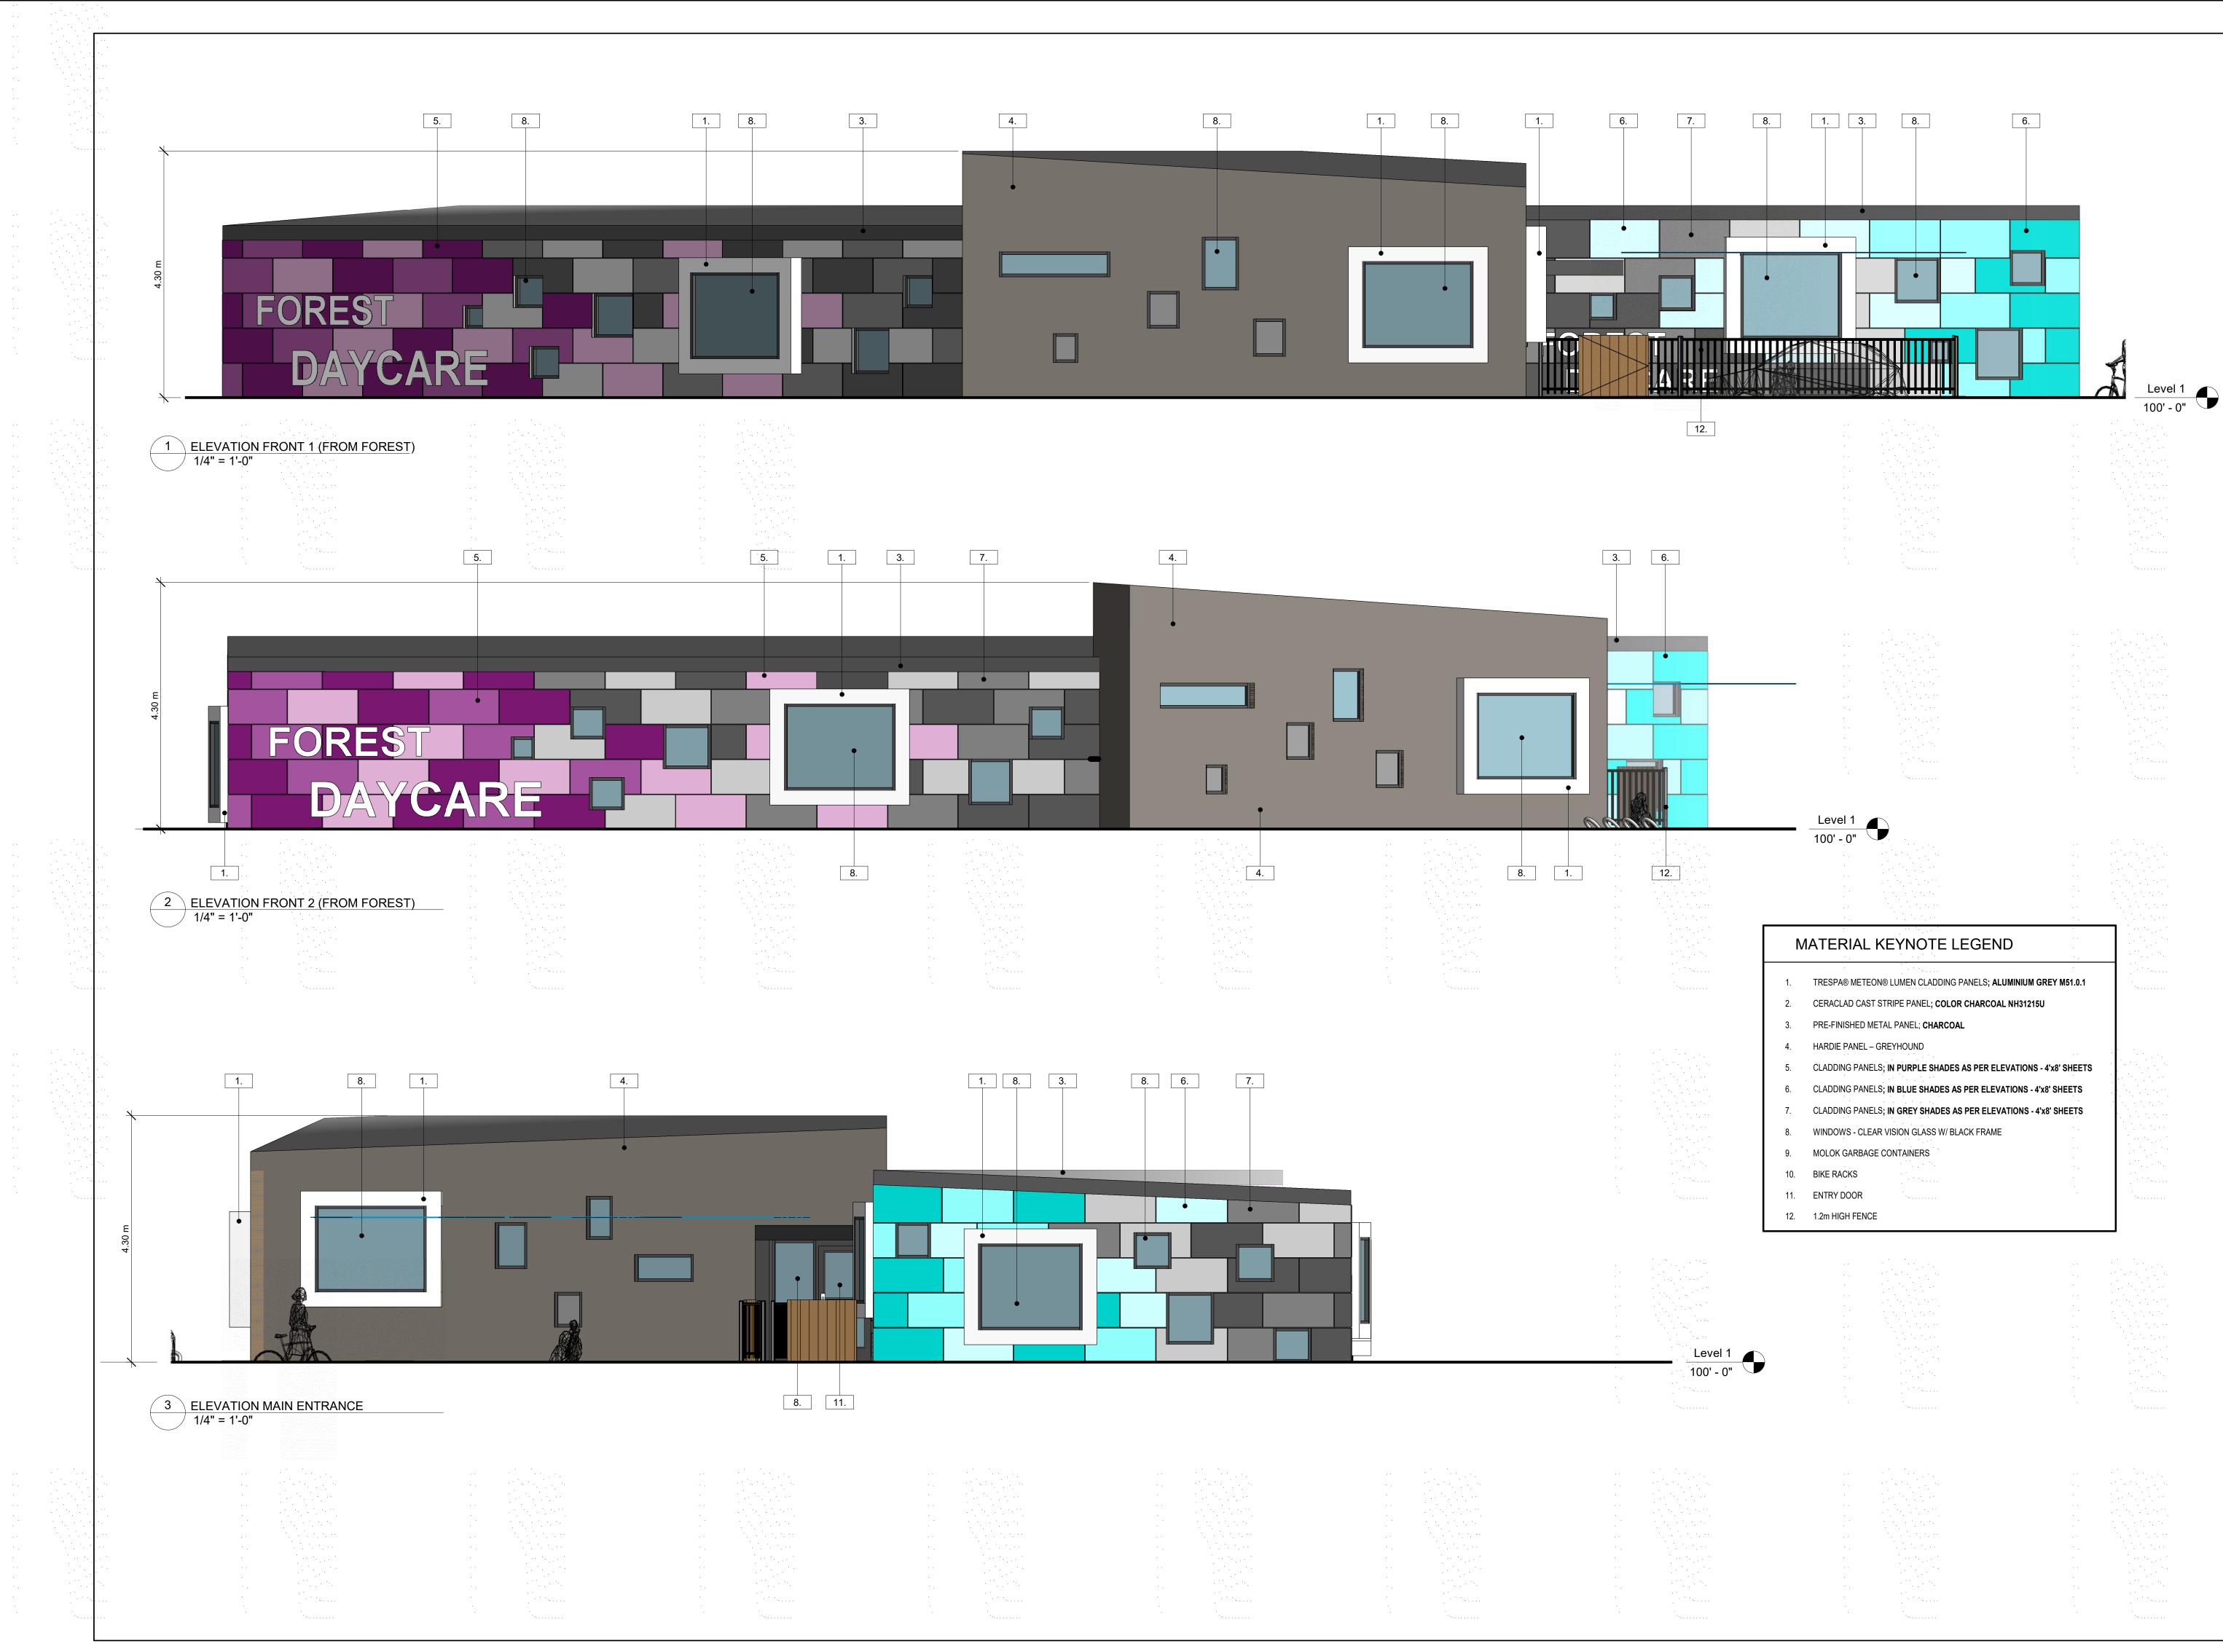

## ALL CONTRACTORS ARE REQUIRED TO PERFORM THEIR WORK AND SUPPLY THEIR PRODUCTS IN COMPLIANCE WITH ALL BUILDING CODES AND LAWS OF THE PROVINCE OF BRITISH COLUMBIA. This drawing is an instrument of service and the property of New Town Services. The use of this drawing shall be restricted to the original site for which it was prepared and publication thereof is expressly limited to such use. This drawing must not be scaled. Verify all dimensions and datums prior to commencement of work. Report all errors and omissions to the Architect. ا د ک **NEW TOWN** A R C H I T E C T U R E U R BA N P L ANNING CIVIL ENGINEERING www.newtownservices.ca Seal Revisions No Date Description MM-DD-YY 2 05-14-20 ISSUED FOR DP 21 \_\_\_\_\_ \_\_\_\_\_ project title FOREST DAYCARE project address LOSETH ROAD, KELOWNA. B.C. V1P 1G1 project no. 4078 file no. drawing title ELEVATIONS designed LA scale 1/4" = 1'-0" drawn · · LA checked KF plotted 5/14/21 11:37:44 AM

| Ν   | ATERIAL KEYNOTE LEGEND                                       | · ·<br>· .                             |                       |
|-----|--------------------------------------------------------------|----------------------------------------|-----------------------|
| 1.  | TRESPA® METEON® LUMEN CLADDING PANELS; ALUMINIUM GREY        | M51.0.1                                |                       |
| 2.  | CERACLAD CAST STRIPE PANEL; COLOR CHARCOAL NH31215U          | . •                                    |                       |
| 3.  | PRE-FINISHED METAL PANEL; CHARCOAL                           |                                        |                       |
| 4.  | HARDIE PANEL – GREYHOUND                                     |                                        |                       |
| 5.  | CLADDING PANELS; IN PURPLE SHADES AS PER ELEVATIONS - 4'x8   | SHEETS                                 |                       |
| 6.  | CLADDING PANELS; IN BLUE SHADES AS PER ELEVATIONS - 4'x8' SI | HEETS                                  | 19                    |
| 7.  | CLADDING PANELS; IN GREY SHADES AS PER ELEVATIONS - 4'x8' S  | HEETS                                  |                       |
| 8.  | WINDOWS - CLEAR VISION GLASS W/ BLACK FRAME                  |                                        |                       |
| 9.  | MOLOK GARBAGE CONTAINERS                                     |                                        |                       |
| 10. | BIKE RACKS                                                   |                                        |                       |
| 11. | ENTRY DOOR                                                   |                                        |                       |
| 12. | 1.2m HIGH FENCE                                              |                                        |                       |
|     |                                                              | ······································ |                       |
|     |                                                              | ·<br>·<br>·                            | _ *********<br>•<br>• |