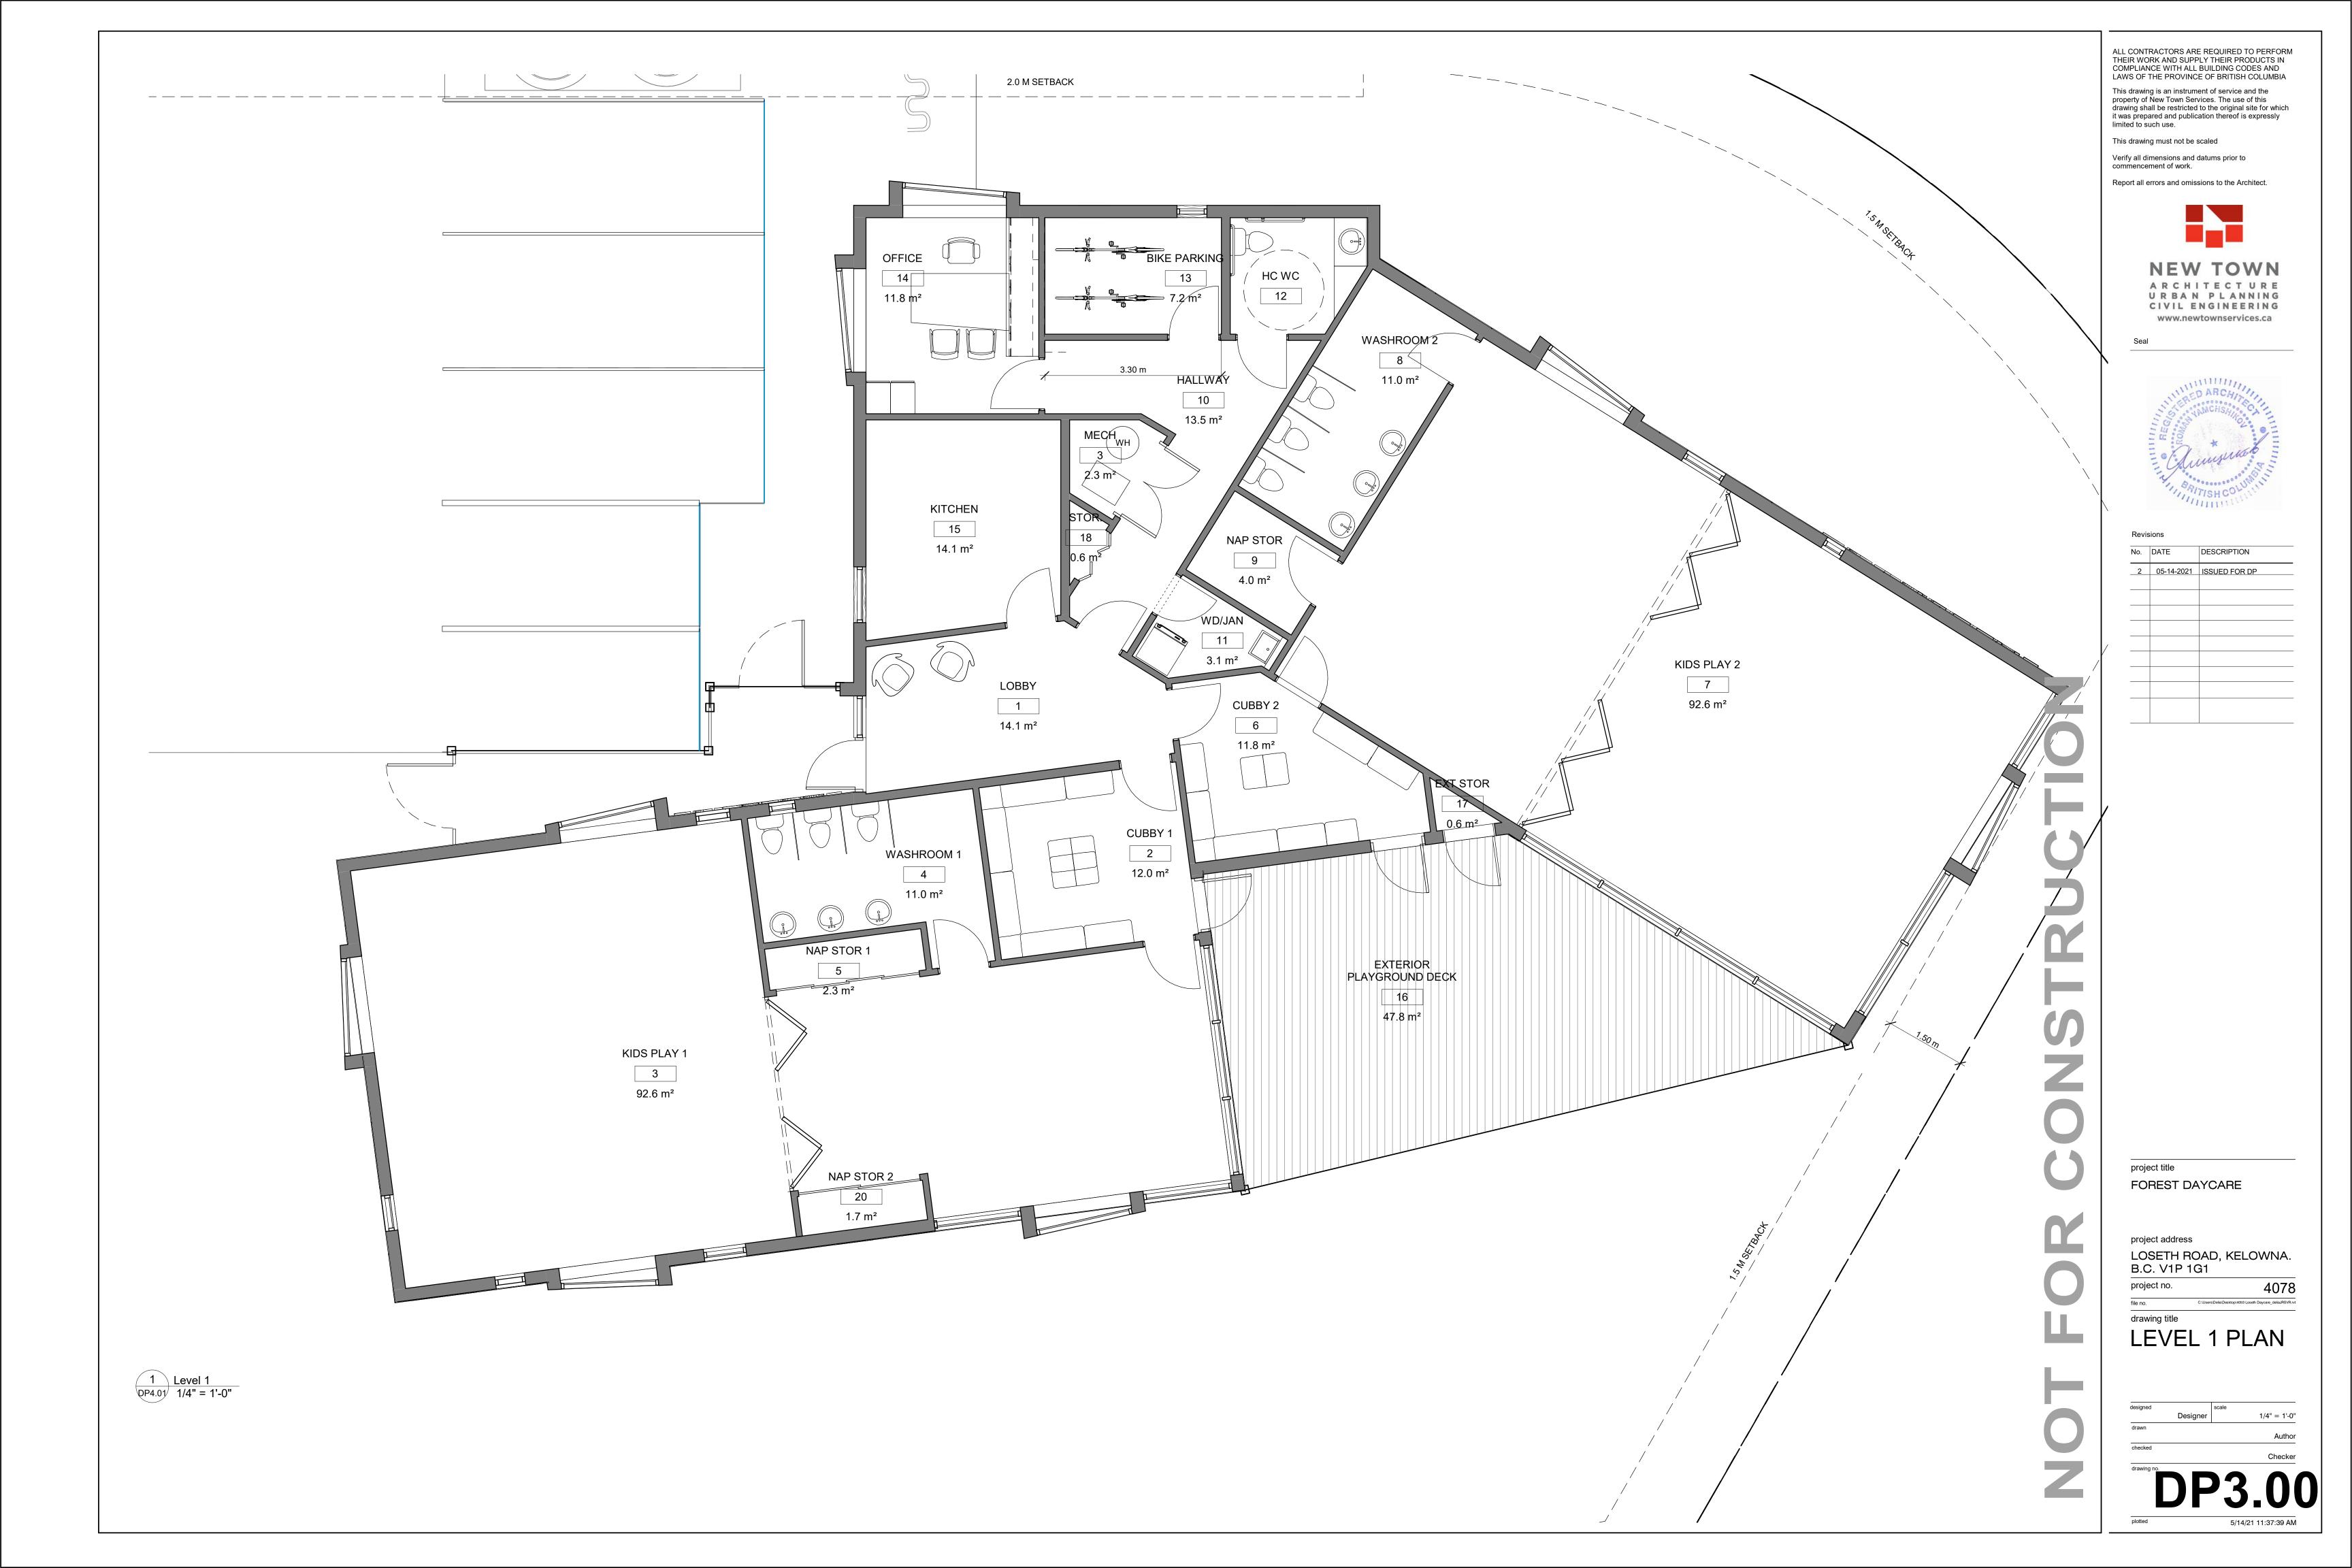

### drawing title ROOF PLAN

project address LOSETH ROAD, KELOWNA. B.C. V1P 1G1 4078 project no. file no. C:\Users\Delia\Desktop\4053 Loseth Daycare\_deliaJRSVR.rvt

project title FOREST DAYCARE

BIKE RACKS (#10)