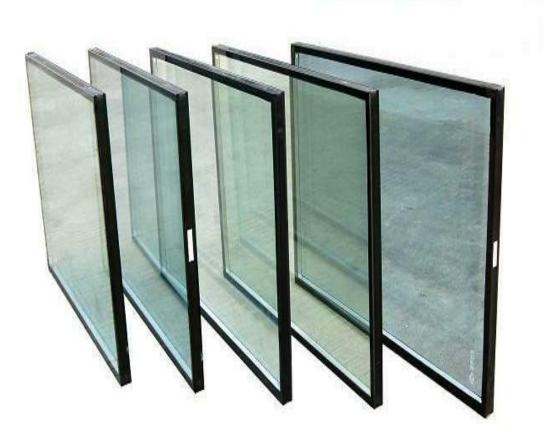

## ELEVATIONS - 4'x8' SHEETS (#6)

SAMPLE

(FOR COLOR PURPOSES ONLY)

WINDOWS - CLEAR VISION GLASS W/ BLACK FRAME (#8)

SAMPLE (FOR COLOR PURPOSES ONLY)

CLADDING PANELS; IN BLUE SHADES AS PER

CLADDING PANELS; IN GREY SHADES AS PER ELEVATIONS - 4'x8' SHEETS (#7)

| Ν   | ATERIAL KEYNOTE LEGEND                                       | · ·<br>· .                             |                       |
|-----|--------------------------------------------------------------|----------------------------------------|-----------------------|
| 1.  | TRESPA® METEON® LUMEN CLADDING PANELS; ALUMINIUM GREY        | M51.0.1                                |                       |
| 2.  | CERACLAD CAST STRIPE PANEL; COLOR CHARCOAL NH31215U          | . •                                    |                       |
| 3.  | PRE-FINISHED METAL PANEL; CHARCOAL                           |                                        |                       |
| 4.  | HARDIE PANEL – GREYHOUND                                     |                                        |                       |
| 5.  | CLADDING PANELS; IN PURPLE SHADES AS PER ELEVATIONS - 4'x8   | SHEETS                                 |                       |
| 6.  | CLADDING PANELS; IN BLUE SHADES AS PER ELEVATIONS - 4'x8' SI | HEETS                                  | 19                    |
| 7.  | CLADDING PANELS; IN GREY SHADES AS PER ELEVATIONS - 4'x8' S  | HEETS                                  |                       |
| 8.  | WINDOWS - CLEAR VISION GLASS W/ BLACK FRAME                  |                                        |                       |
| 9.  | MOLOK GARBAGE CONTAINERS                                     |                                        |                       |
| 10. | BIKE RACKS                                                   |                                        |                       |
| 11. | ENTRY DOOR                                                   |                                        |                       |
| 12. | 1.2m HIGH FENCE                                              |                                        |                       |
|     |                                                              | ······································ |                       |
|     |                                                              | ·<br>·<br>·                            | _ *********<br>•<br>• |