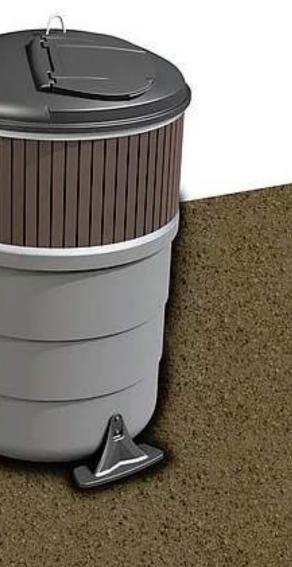

| Ν   | ATERIAL KEYNOTE LEGEND                                       | · ·<br>· .                             |                       |
|-----|--------------------------------------------------------------|----------------------------------------|-----------------------|
| 1.  | TRESPA® METEON® LUMEN CLADDING PANELS; ALUMINIUM GREY        | M51.0.1                                |                       |
| 2.  | CERACLAD CAST STRIPE PANEL; COLOR CHARCOAL NH31215U          | . •                                    |                       |
| 3.  | PRE-FINISHED METAL PANEL; CHARCOAL                           |                                        |                       |
| 4.  | HARDIE PANEL – GREYHOUND                                     |                                        |                       |
| 5.  | CLADDING PANELS; IN PURPLE SHADES AS PER ELEVATIONS - 4'x8   | SHEETS                                 |                       |
| 6.  | CLADDING PANELS; IN BLUE SHADES AS PER ELEVATIONS - 4'x8' SI | HEETS                                  | 19                    |
| 7.  | CLADDING PANELS; IN GREY SHADES AS PER ELEVATIONS - 4'x8' S  | HEETS                                  |                       |
| 8.  | WINDOWS - CLEAR VISION GLASS W/ BLACK FRAME                  |                                        |                       |
| 9.  | MOLOK GARBAGE CONTAINERS                                     |                                        |                       |
| 10. | BIKE RACKS                                                   |                                        |                       |
| 11. | ENTRY DOOR                                                   |                                        |                       |
| 12. | 1.2m HIGH FENCE                                              |                                        |                       |
|     |                                                              | ······································ |                       |
|     |                                                              | ·<br>·<br>·                            | _ *********<br>•<br>• |