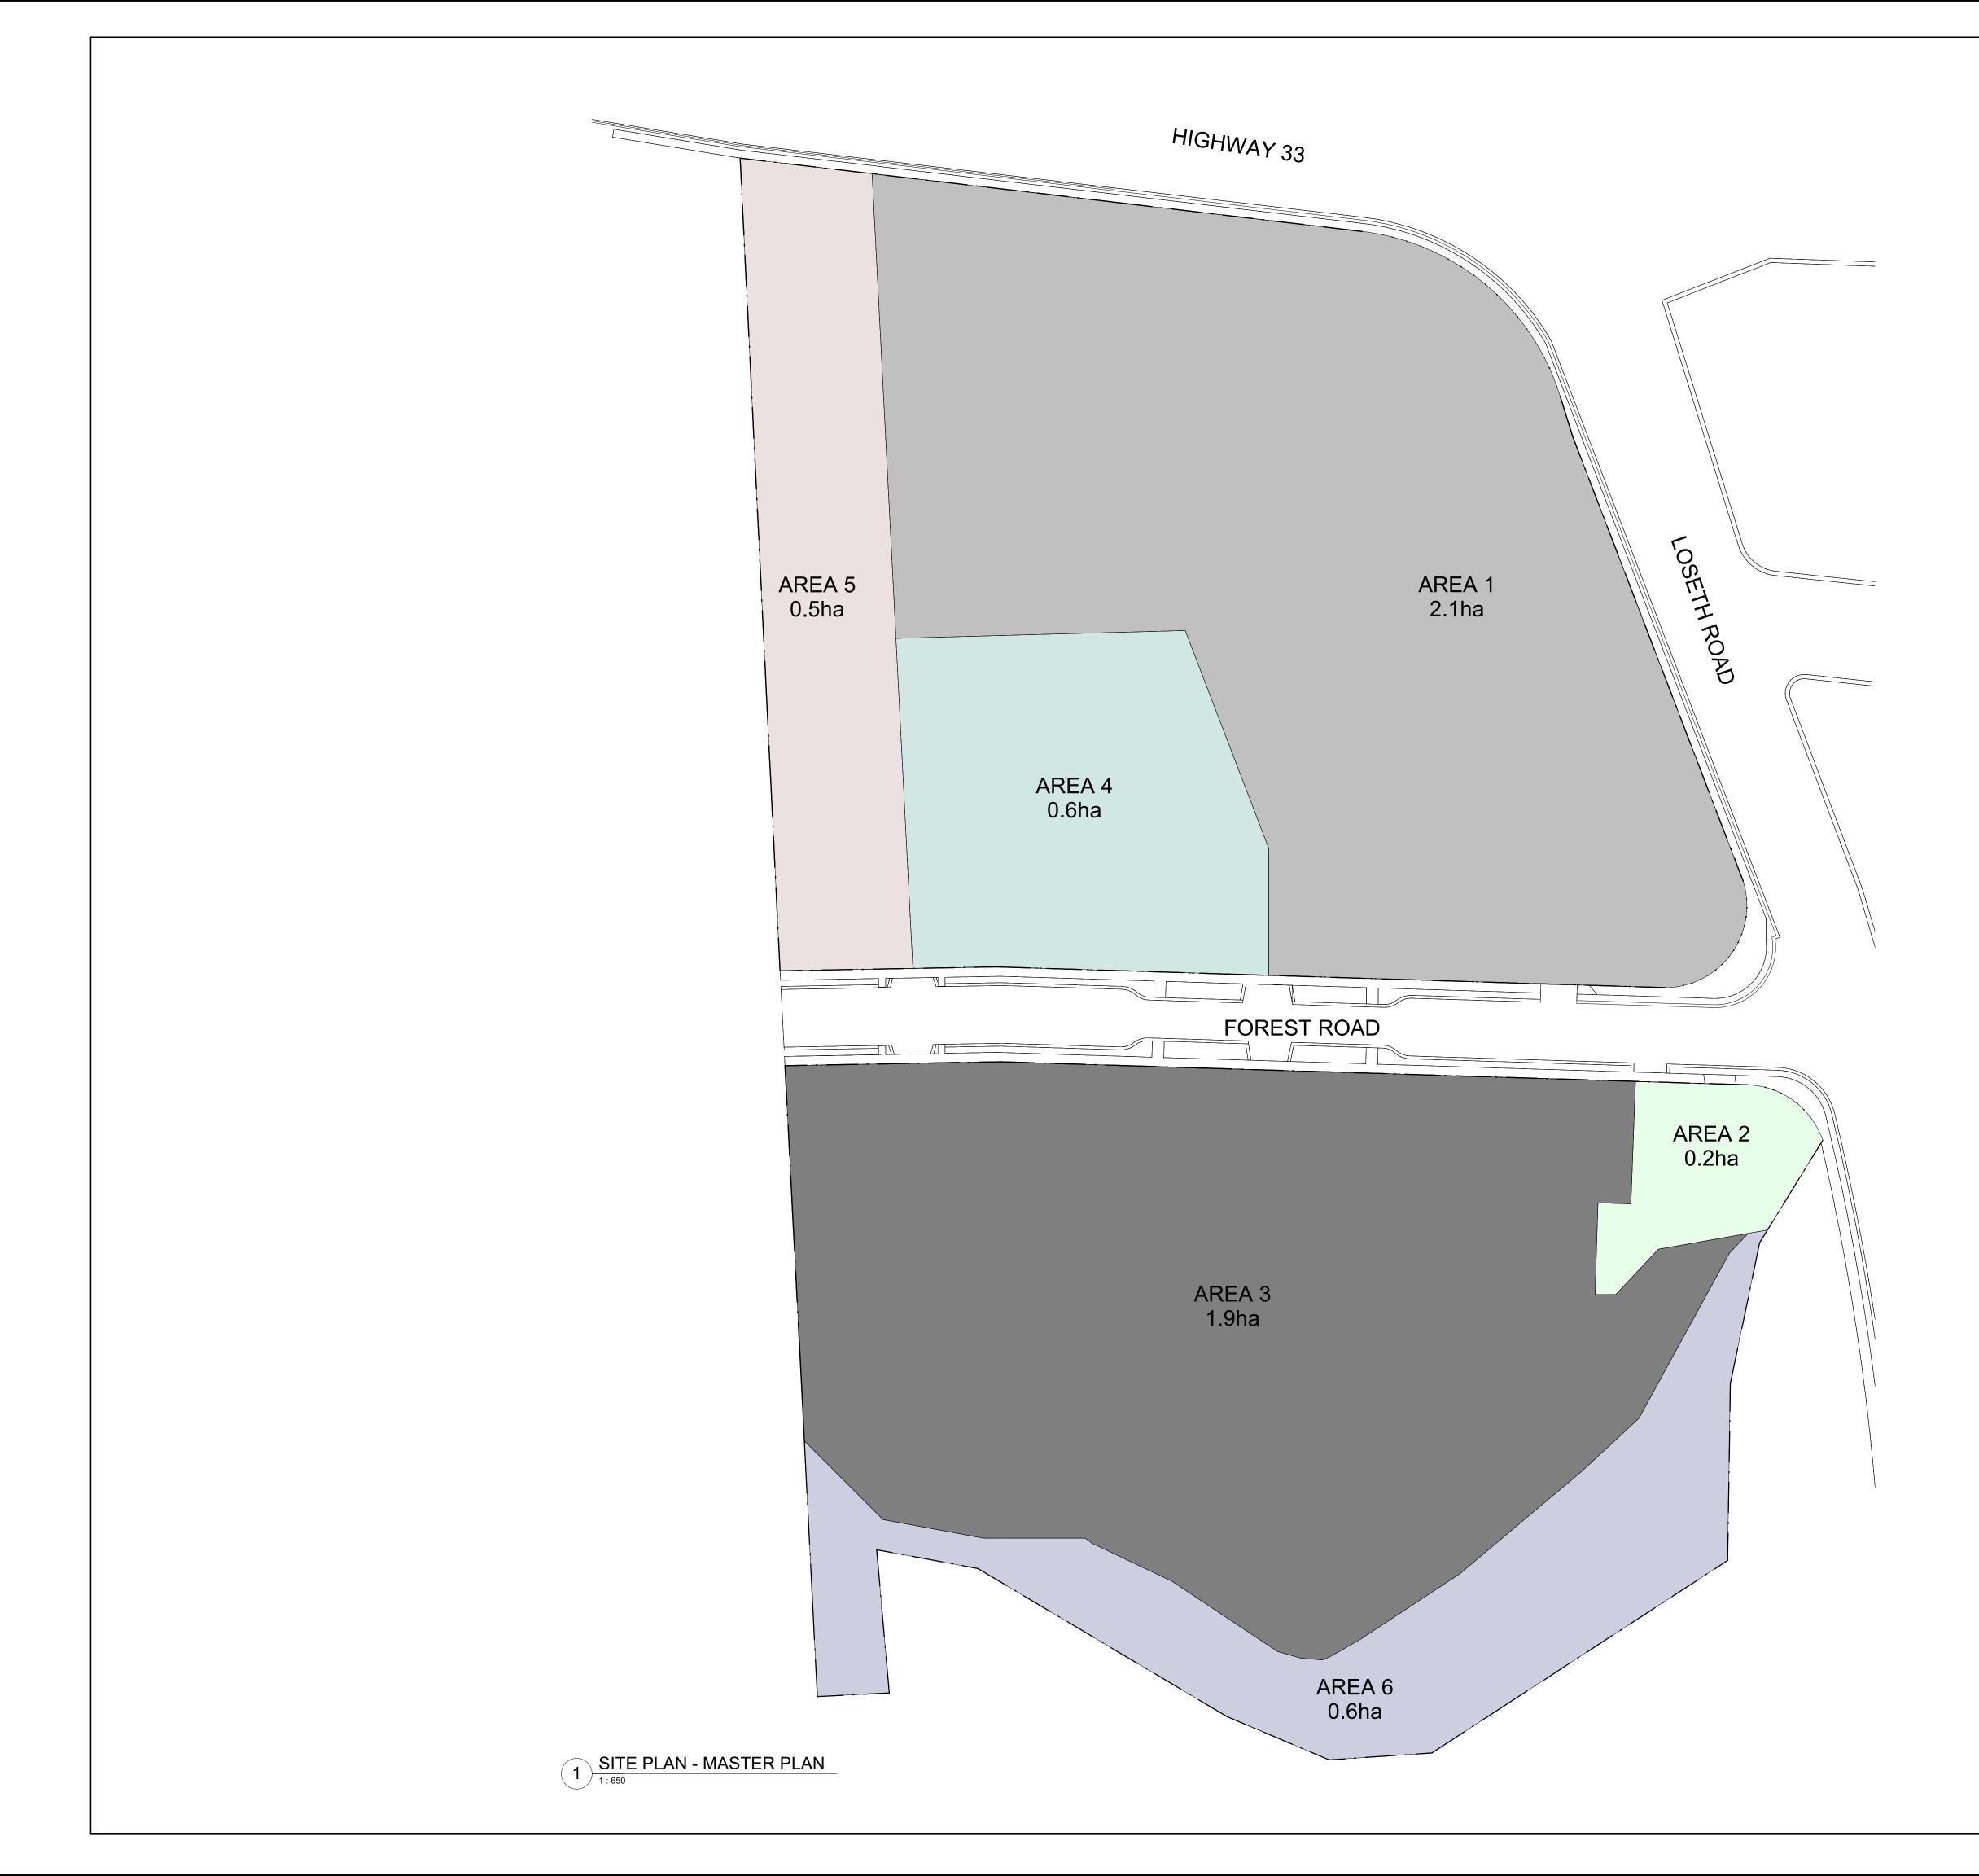

## N 5 ш Ζ

| project title                                                          | -   |
|------------------------------------------------------------------------|-----|
| LOSETH MASTER PLAN project address                                     |     |
| 1684 LOSETH ROAD<br>1704 LOSETH ROAD<br>1583 HWY 33 E<br>1507 HWY 33 E |     |
| project no. 0001                                                       | -   |
| file no. C:\Users\Delia\Desktop\4053 - Loseth MP revi_deliaJRSVR.r.    | rvt |

drawing title ZONING REVIEW

Designer Author Checker drawing no. **DP1.00-3** plotted 5/14/21 11:44:49 AM

MASTER PLAN

0001

C:\Users\Delia\Desktop\4053 - Loseth MP revi\_deliaJRSVR.rvt