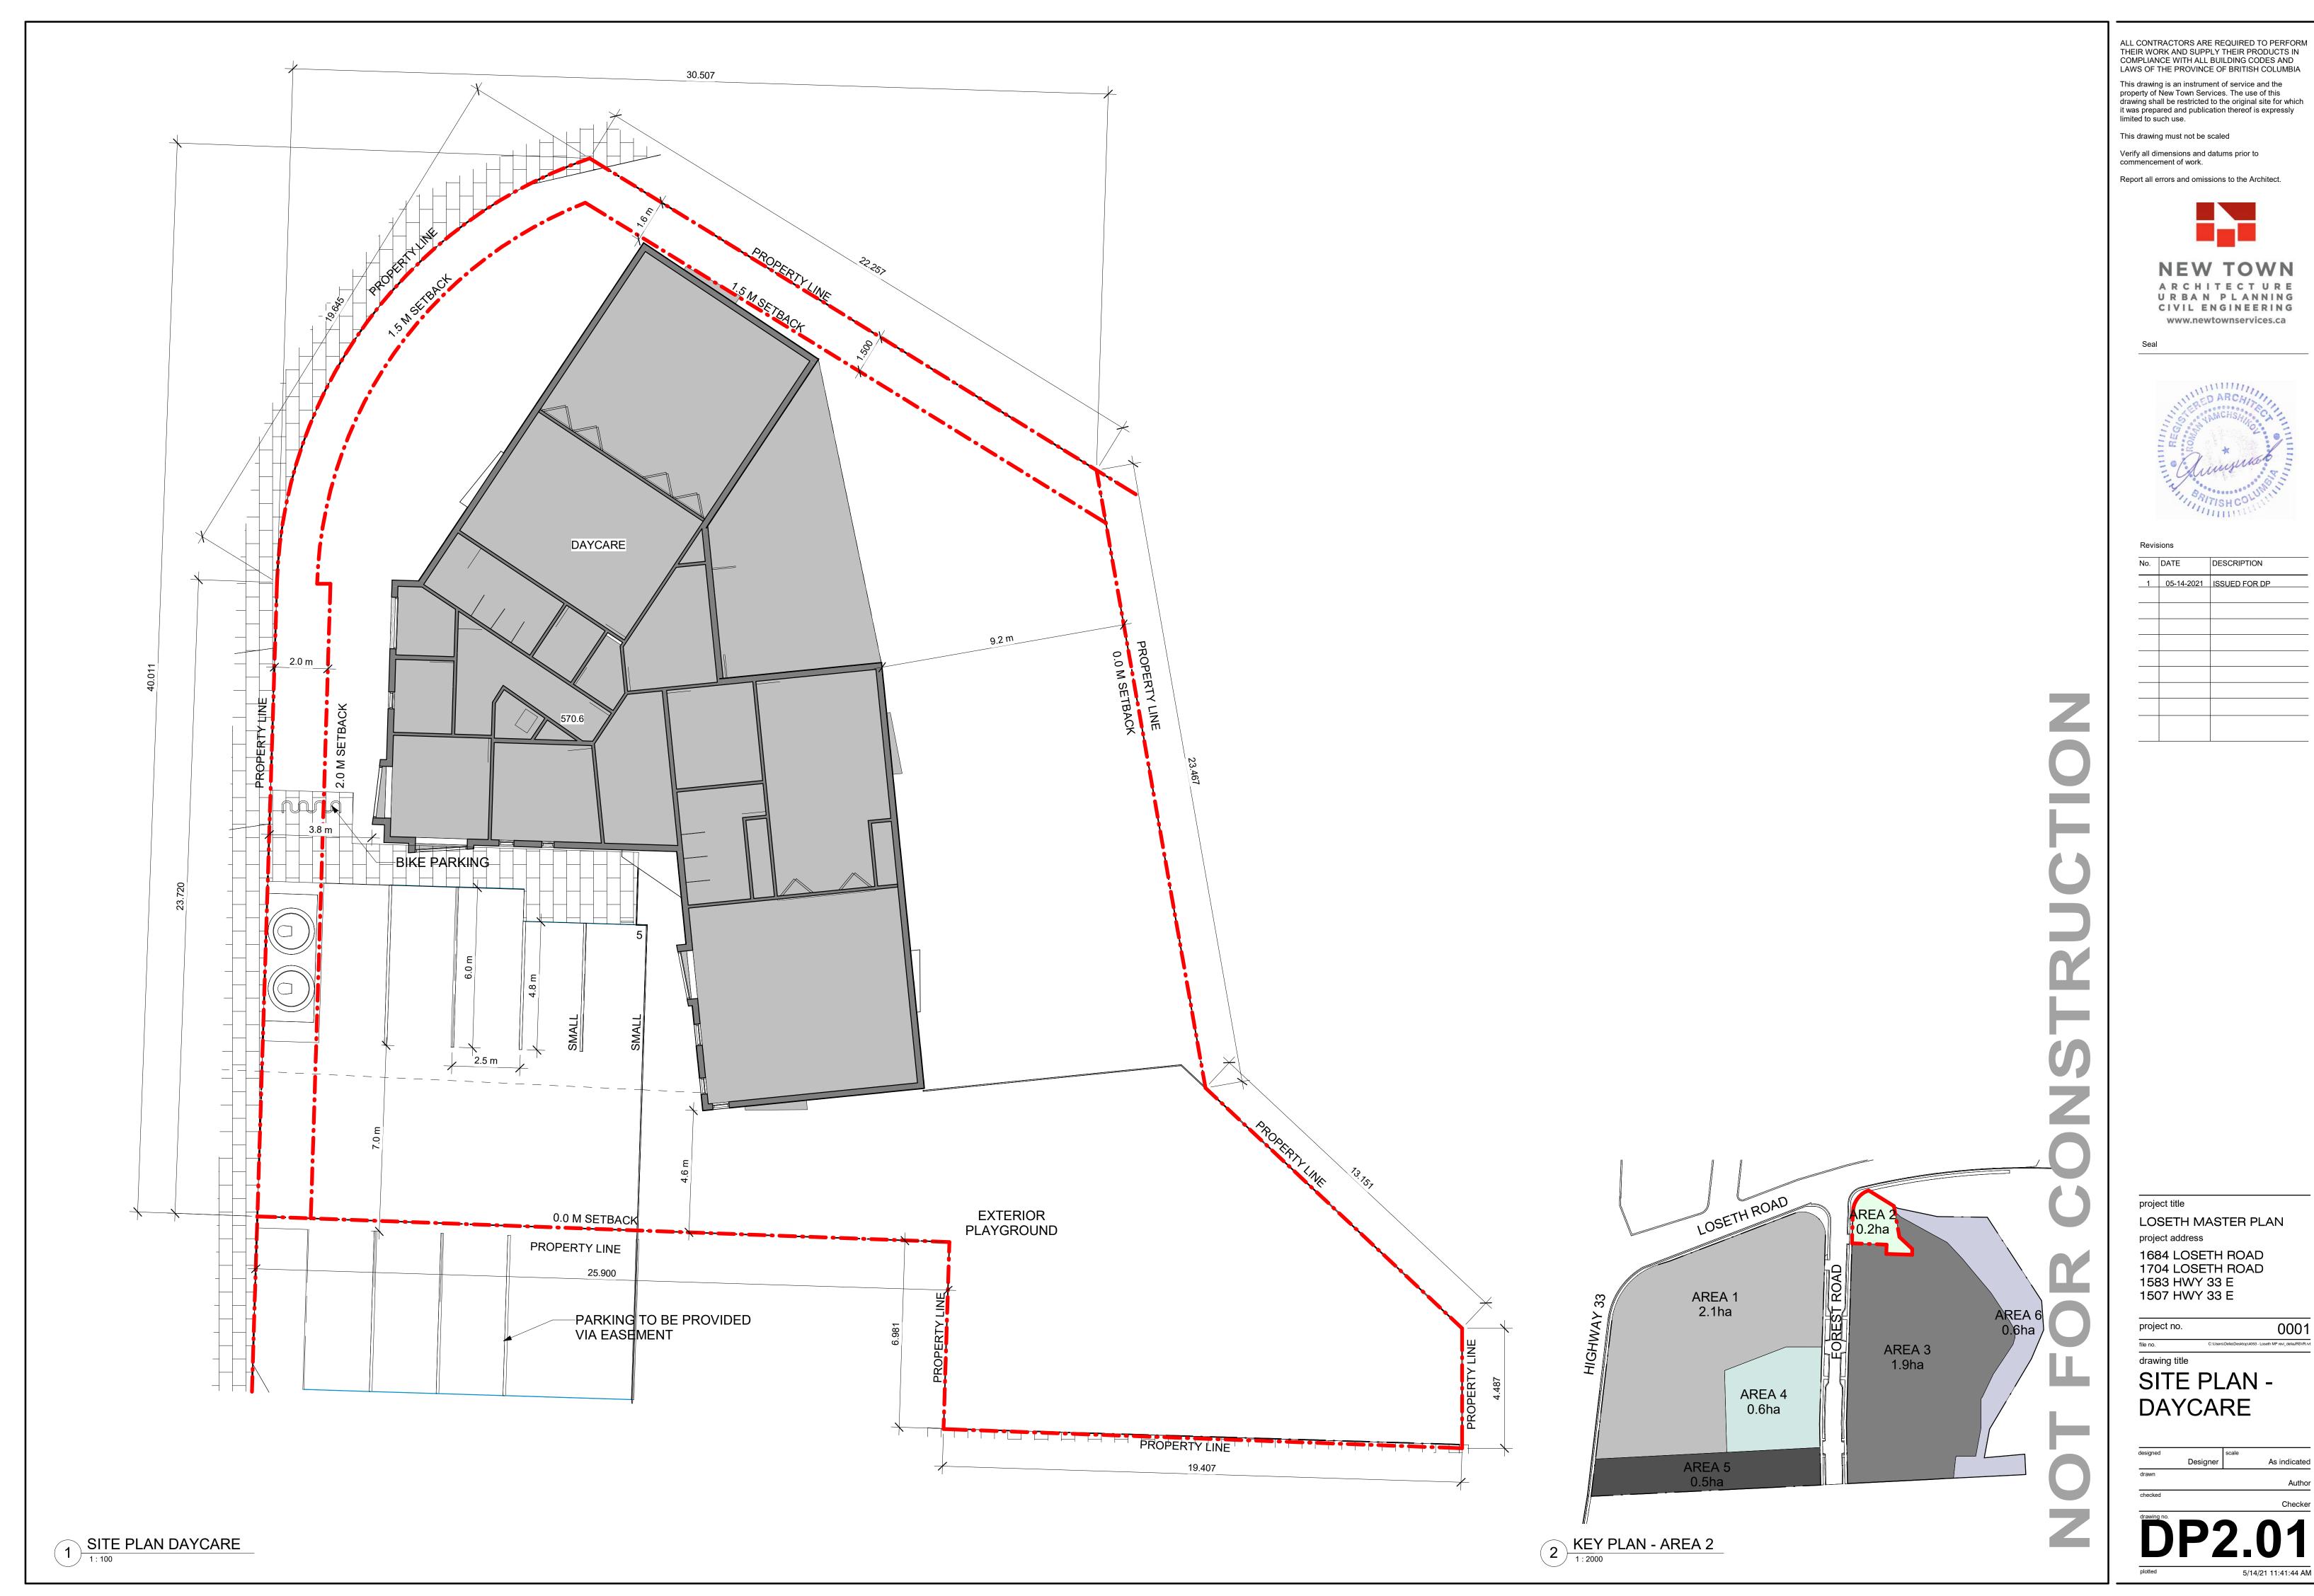

## LOSETH - LOT 7 (DAYCARE)

#### ADDRESS:

A1

1704 LOSETH ROAD, KELOWNA, BC

LEGAL DESCRIPTION:

PLAN KAP76810 LOT 1 SECTION 13 TOWNSHIP 26

GRADES: EXISTING AVERAGE - SLOPED

NUMBER OF BUILDINGS: ONE 1 STOREY DAYCARE

## **ZONING ANALYSIS:**

EXISTING ZONING:

## **CD ZONING REQUIREMENTS:** REQUIRED

| SITE DETAILS                         |                         |
|--------------------------------------|-------------------------|
|                                      |                         |
| SITE AREA (m <sup>2</sup> )          | 4000 470 m <sup>2</sup> |
| 1300 m <sup>2</sup>                  | 1300.473 m <sup>2</sup> |
| SITE WIDTH (m)                       |                         |
| 13.0 m                               | 30.5 m                  |
| SITE DEPTH (m)                       |                         |
| 30.0 m                               | 40.0 m                  |
| MAX SITE COVERAGE FOR BUILDINGS (%): |                         |
| 50%                                  | 32.34%                  |
|                                      |                         |

## DEVELOPMENT REGULATIONS

| FLOOR AREA RATIO (FAR):<br>1.00 |      | 0.29                   |
|---------------------------------|------|------------------------|
| 1211.975 m <sup>2</sup>         |      | 350.432 m <sup>2</sup> |
| BUILDING HEIGHT:<br>20.0m       |      | 4.3 m                  |
| SETBACKS:                       |      |                        |
| FRONT EAST:                     | 1.5m | 1.6 m                  |
| SIDE NORTH:                     | 2.0m | 3.8 m                  |
| SIDE SOUTH:                     | 0.0m | 9.2m                   |
| REAR WEST:                      | 0.0m | 4.6 m                  |

| NUMBER OF PARKING STALLS / LOADING                                                | SPACES:                                            |         |                            |
|-----------------------------------------------------------------------------------|----------------------------------------------------|---------|----------------------------|
| DAYCARE                                                                           |                                                    | SURFACE | 02 SM/                     |
| 1 STALL PER 10 KIDS       50.0/10.0         1 STALL PER 2 EMPLOYEES       6.0/2.0 | 5 STALLS<br>3 STALLS                               |         | 05 REC<br>01 VAN           |
| TOTAL                                                                             | 8.00 STALLS                                        |         |                            |
| (7 R, 0 ACCESSIBL                                                                 | = <u>8.00 STALLS REQ.D</u><br>E, 1 VAN-ACCESSIBLE) | TOTAL   | 02 SM/<br>05 REC<br>01 VAN |
|                                                                                   |                                                    | TOTAL   | 08 STA                     |
| LOADING                                                                           |                                                    | LOADING |                            |
| 26 OR MORE CHILDREN                                                               | 1 CAR LOADING STALL                                | TOTAL   | 01 CAF                     |

PROPOSED AVERAGE - SLOPED

PROPOSED

CD

PROPOSED

#### PROVIDED: **BICYCLE PARKING REQUIREMENT:** DAYCARE DAYCARE <u>LONG-TERM</u> 1 PER 10 EMPLOYEES, MIN 2 SPACES LONG-TERM 02 STALLS 02 STALLS <u>SHORT-TERM</u> 1 PER 10 CHILDREN <u>SHORT-TERM</u> 05 STALLS 50/10 05 STALLS PRIVATE OPEN SPACE: DAYCARE DAYCARE 6m2 PER CHILD OUTDOOR PLAYGROUND <u>375 m2</u> 06m2 x 50 UNITS <u>350m2</u>

<u>350m2</u>

TOTAL

<u>375 m2</u>

MALL EGULAR AN ACCESSIBLE

<u>TOTAL</u>

MALL EGULAR AN-ACCESSIBLE

<u>ALLS</u>

AR LOADING STALL

This drawing must not be scaled

Verify all dimensions and datums prior to commencement of work.

Report all errors and omissions to the Architect.

\_\_\_\_\_ project title LOSETH MASTER PLAN project address 1684 LOSETH ROAD 1704 LOSETH ROAD 1583 HWY 33 E 1507 HWY 33 E 0001 project no. file no. C:\Users\Delia\Desktop\4053 - Loseth MP revi\_deliaJRSVR.rvt \_\_\_\_\_ drawing title SITE PLAN -DAYCARE scale As indicated Designer Author Checker **DP2.01-3** plotted 5/14/21 11:41:44 AM