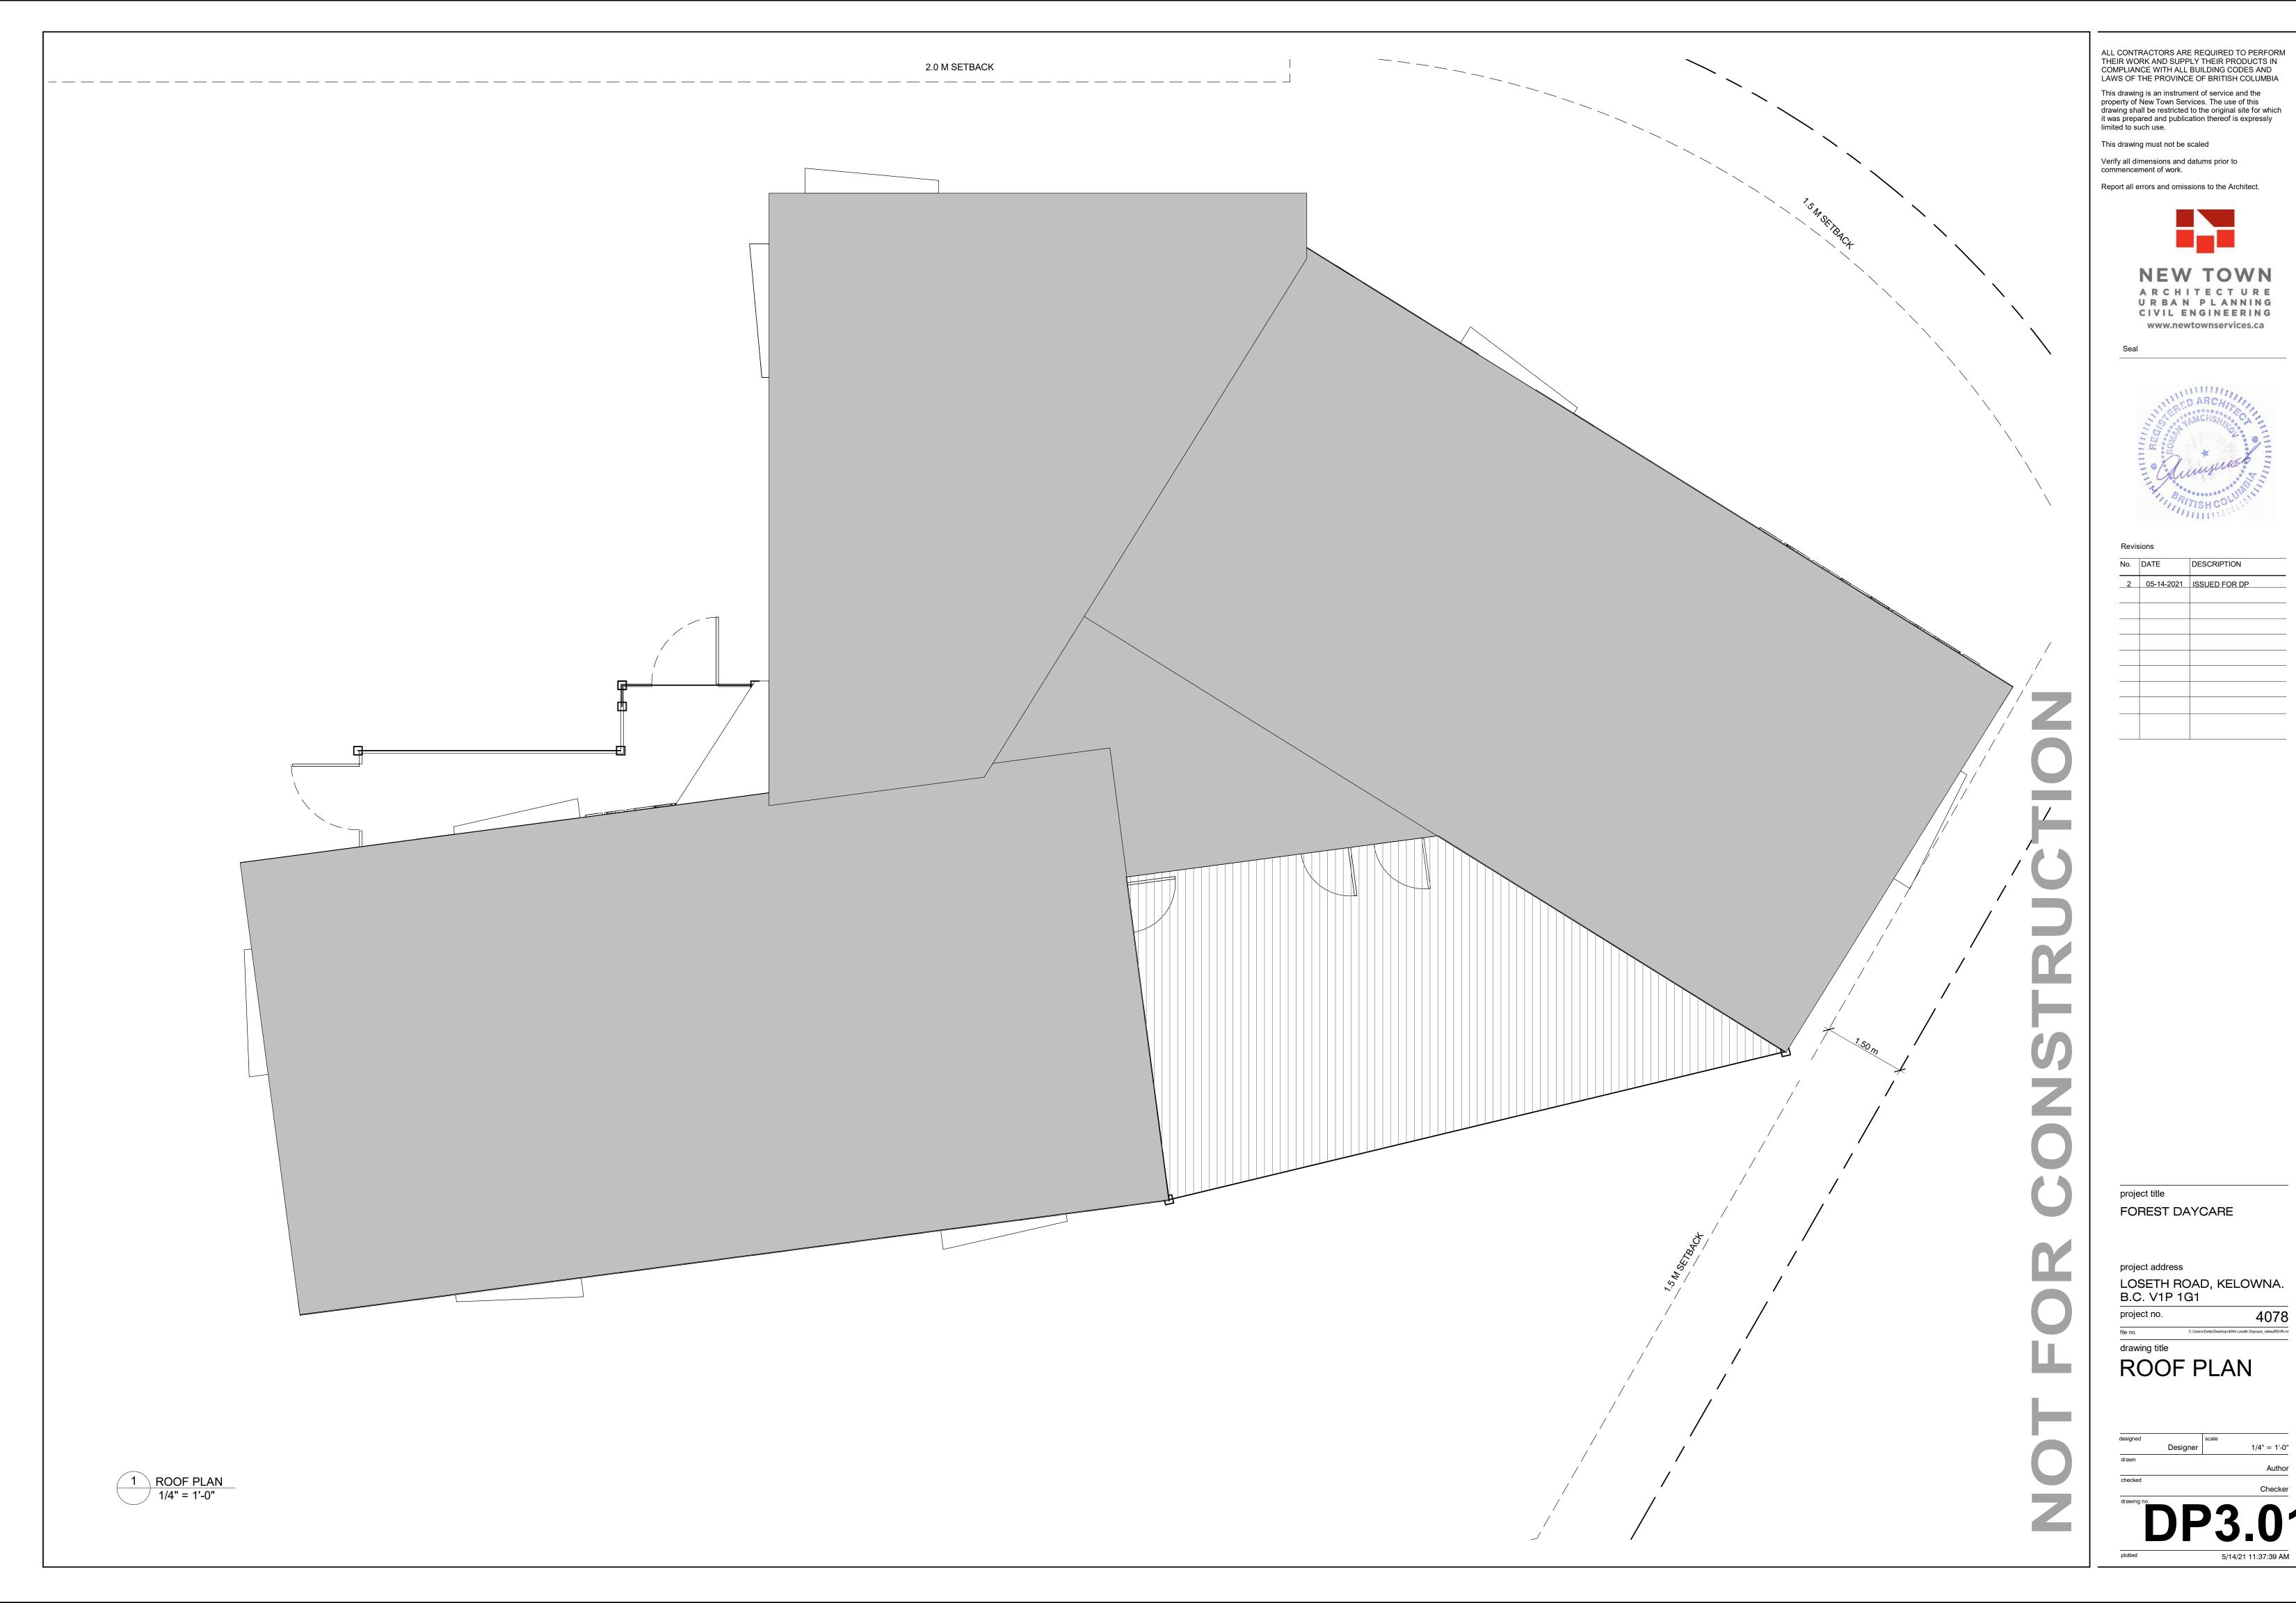

### drawing title ROOF PLAN

project address LOSETH ROAD, KELOWNA. B.C. V1P 1G1 4078 project no. file no. C:\Users\Delia\Desktop\4053 Loseth Daycare\_deliaJRSVR.rvt

project title FOREST DAYCARE

BIKE RACKS (#10)